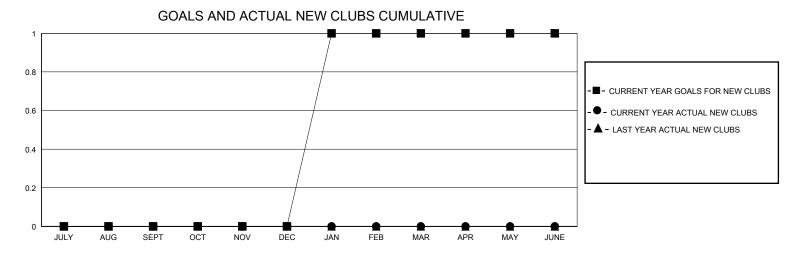

## **GMT**: **LOCATION NEBRASKA GMT CA** Clubs **Members RESULTS FOR 2024-2025 RESULTS FOR 2024-2025** NEW CLUB GOAL **NEW CLUBS** DROPPED CLUBS QUARTER MEMBER GROWTH NET MEMBER GROWTH DROPPED QUARTER **GOAL** MEMBERS ACTUAL **ACTUAL** (including transfers) 0 0 0 11 JULY/AUG/SEPT JULY/AUG/SEPT 0 0 0 6 0 0 OCT/NOV/DEC OCT/NOV/DEC 0 0 6 0 0 JAN/FEB/MAR JAN/FEB/MAR 0 0 0 6 0 0 APR/MAY/JUNE APR/MAY/JUNE