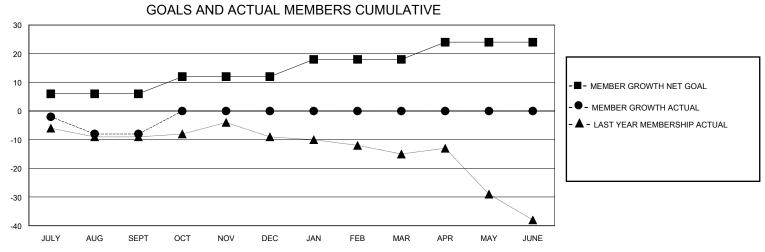

## **GMT**: **LOCATION NEBRASKA GMT CA** Clubs **Members RESULTS FOR 2024-2025 RESULTS FOR 2024-2025** NEW CLUB GOAL **NEW CLUBS** DROPPED CLUBS QUARTER MEMBER GROWTH NET MEMBER GROWTH DROPPED QUARTER **GOAL** MEMBERS ACTUAL **ACTUAL** (including transfers) 0 0 0 11 JULY/AUG/SEPT JULY/AUG/SEPT 0 0 0 6 0 0 OCT/NOV/DEC OCT/NOV/DEC 0 0 6 0 0 JAN/FEB/MAR JAN/FEB/MAR 0 0 0 6 0 0 APR/MAY/JUNE APR/MAY/JUNE